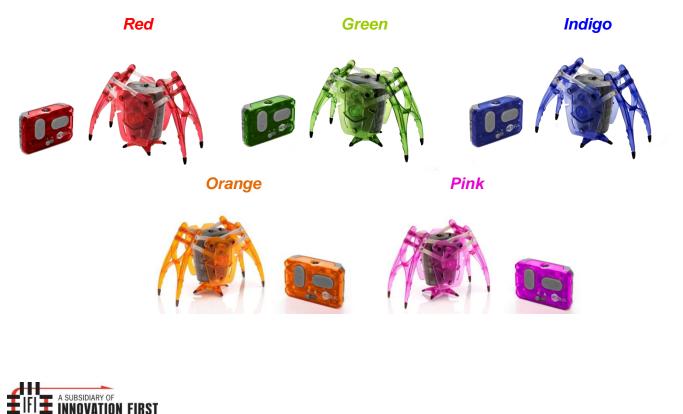

Fits in the palm of your hand for miniature fun at anytime!

- Product Length: 3.15 inches
- Product Width: 1.57 inches
- Product Height: 2.56 inches
- Product Weight: 1.8 oz.

Available in various colors including Red, Green, Indigo, Orange and Pink